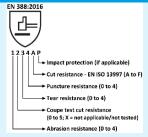

#### **Product Description**

Seamless I3-gauge RazorPlex U2 liner made with HPPE multi-threaded yarn for excellent cut resistance and tough nitrile sandy palm coating to cut level E. Thumb crotch for added security. Featuring our unique TPR-l impact system for enhanced protection against impact and crushing injuries.

#### **Key Features**

RazorPlex U2 HPPE multi-threaded yarn with soft and smooth comfortable lining and part breathable back. Featuring Treadstones unique TPR-I impact protection system. Thumb crotch. Cut level E

## **Applications**

Tough multi-purpose glove, typically used for work such as rigging, drilling, cargo and luggage handling, demolition work, across a range of industries, including oil and gas, automotive, engineering, construction, fracking, agriculture, shipping, mining, manufacturing and more.