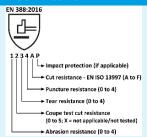

### Certification

UKCA Certificate number: AB032I/I7553-0I/E00-00 Approval Body: SATRA Technology Centre Limited Telford Way, Kettering, Northamptonshire, NNI6 8SD, UK. Tel: +44 (0) I536 410000 <a href="https://www.satra.com">www.satra.com</a> (AB032I)

CE Certificate number: N°0075-322I-I62-I0-I9-2968 Notified Body: CTC Groupe, 4, rue Hermann Frenkel 69367 Lyon cedex 07, FRANCE

Tel.: +33 (0)47276 I0 I0 E-mail: ctclyon@ctcgroupe.com (Notified Body: 0075)