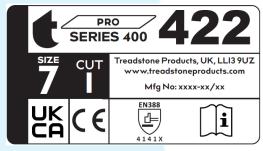

|                                                                       |      |              | Account of the second of the s |
|-----------------------------------------------------------------------|------|--------------|--------------------------------------------------------------------------------------------------------------------------------------------------------------------------------------------------------------------------------------------------------------------------------------------------------------------------------------------------------------------------------------------------------------------------------------------------------------------------------------------------------------------------------------------------------------------------------------------------------------------------------------------------------------------------------------------------------------------------------------------------------------------------------------------------------------------------------------------------------------------------------------------------------------------------------------------------------------------------------------------------------------------------------------------------------------------------------------------------------------------------------------------------------------------------------------------------------------------------------------------------------------------------------------------------------------------------------------------------------------------------------------------------------------------------------------------------------------------------------------------------------------------------------------------------------------------------------------------------------------------------------------------------------------------------------------------------------------------------------------------------------------------------------------------------------------------------------------------------------------------------------------------------------------------------------------------------------------------------------------------------------------------------------------------------------------------------------------------------------------------------------|
| Product Information                                                   | Size | Code         | Case Quantity                                                                                                                                                                                                                                                                                                                                                                                                                                                                                                                                                                                                                                                                                                                                                                                                                                                                                                                                                                                                                                                                                                                                                                                                                                                                                                                                                                                                                                                                                                                                                                                                                                                                                                                                                                                                                                                                                                                                                                                                                                                                                                                  |
| Materials:                                                            |      |              |                                                                                                                                                                                                                                                                                                                                                                                                                                                                                                                                                                                                                                                                                                                                                                                                                                                                                                                                                                                                                                                                                                                                                                                                                                                                                                                                                                                                                                                                                                                                                                                                                                                                                                                                                                                                                                                                                                                                                                                                                                                                                                                                |
| Coating – Water based (DMF free) PU sandy foam ¾ coated, thumb crotch | _    |              |                                                                                                                                                                                                                                                                                                                                                                                                                                                                                                                                                                                                                                                                                                                                                                                                                                                                                                                                                                                                                                                                                                                                                                                                                                                                                                                                                                                                                                                                                                                                                                                                                                                                                                                                                                                                                                                                                                                                                                                                                                                                                                                                |
| Liner – Seamless I5-gauge soft red nylon/spandex                      | 7    | PRO-422/07   | Colour inner box of 30 pairs                                                                                                                                                                                                                                                                                                                                                                                                                                                                                                                                                                                                                                                                                                                                                                                                                                                                                                                                                                                                                                                                                                                                                                                                                                                                                                                                                                                                                                                                                                                                                                                                                                                                                                                                                                                                                                                                                                                                                                                                                                                                                                   |
| Wrist – Elasticated cuff                                              | 8    | PRO-422/08   |                                                                                                                                                                                                                                                                                                                                                                                                                                                                                                                                                                                                                                                                                                                                                                                                                                                                                                                                                                                                                                                                                                                                                                                                                                                                                                                                                                                                                                                                                                                                                                                                                                                                                                                                                                                                                                                                                                                                                                                                                                                                                                                                |
| Cuff binding - Polyester                                              |      |              | Outer shipper 180 pairs/6 inners                                                                                                                                                                                                                                                                                                                                                                                                                                                                                                                                                                                                                                                                                                                                                                                                                                                                                                                                                                                                                                                                                                                                                                                                                                                                                                                                                                                                                                                                                                                                                                                                                                                                                                                                                                                                                                                                                                                                                                                                                                                                                               |
| Size - Treadstone colour coded                                        | 9    | PRO-422/09   |                                                                                                                                                                                                                                                                                                                                                                                                                                                                                                                                                                                                                                                                                                                                                                                                                                                                                                                                                                                                                                                                                                                                                                                                                                                                                                                                                                                                                                                                                                                                                                                                                                                                                                                                                                                                                                                                                                                                                                                                                                                                                                                                |
| Spectrum-iD – Red (low cut risk)                                      | IO   | PRO-422 / IO |                                                                                                                                                                                                                                                                                                                                                                                                                                                                                                                                                                                                                                                                                                                                                                                                                                                                                                                                                                                                                                                                                                                                                                                                                                                                                                                                                                                                                                                                                                                                                                                                                                                                                                                                                                                                                                                                                                                                                                                                                                                                                                                                |

### Certification

UKCA Certificate number: AB032I/I7553-0I/E00-00 Approval Body: SATRA Technology Centre Limited Telford Way, Kettering, Northamptonshire, NNI6 8SD, UK. Tel: +44 (0) I536 410000 <a href="https://www.satra.com">www.satra.com</a> (AB032I)