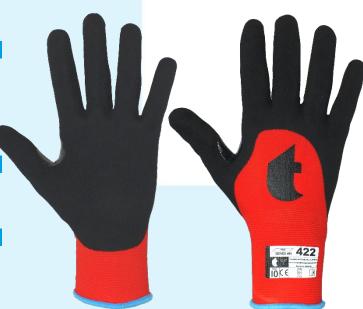

#### **Product Description**

A seamless I5-gauge soft red nylon/spandex liner with water based (DMF free) PU ¾ sandy foam coating. This glove has been designed with comfort and dexterity in mind. Soft, touch sensitive and close fitting with excellent grip in dry, and light oil contamination, applications. Thumb crotch for added security. Superb lightweight dry handling with partly breathable back. Cut level I

#### **Key Features**

Comfortable ¾ coated glove with good dexterity and touch sensitivity. Light oil contamination resistance. Good grip, partly breathable back. Thumb crotch. Cut level I. Spectrum-iD colour coded.

#### **Applications**

Multi-purpose, lightweight, touch sensitive handling of small components. Light assembly work, packaging, precision handling, final fixing or supervision work, construction, logistics, transport, automotive, engineering, aerospace, electronics and more.